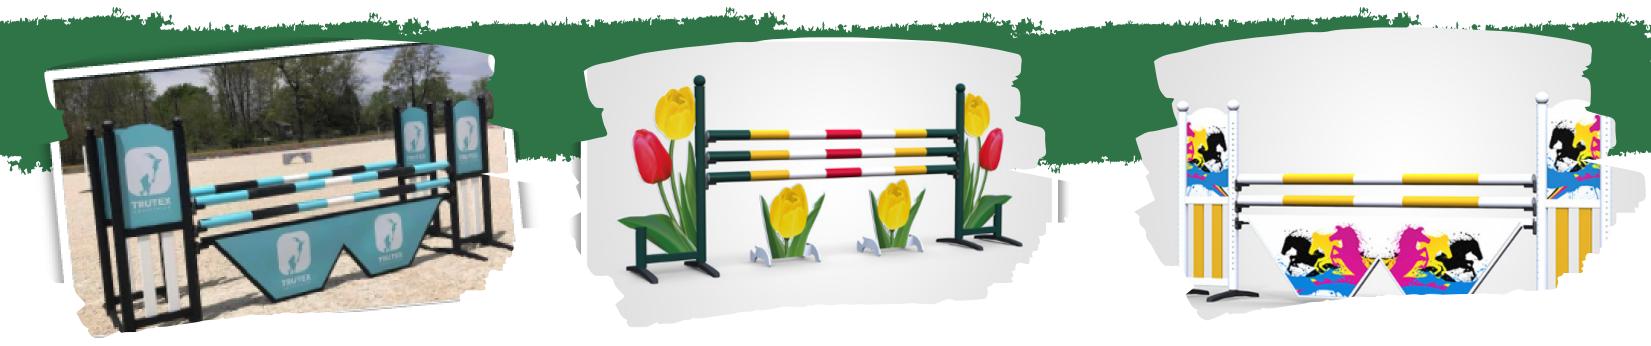

If you are interested in designing a custom show jump, please reach out to Elizabeth. Custom options are available starting at \$2000.